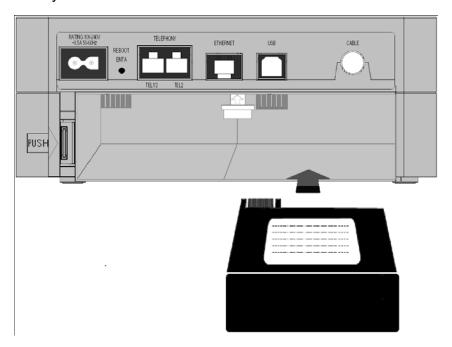

## **Battery Replacement Action**

1. Remove the battery cover on the rear panel. There are two battery compartments. You may install a single battery into either compartment.

2. Insert the battery into one of the rear battery compartments, as shown below then replace the battery cover

Unplug your CDV modem from the power outlet to install the battery. Once the battery installation is complete, plug your CDV modem back into the power outlet. Check for dialtone. The battery can take up to 24 hours to fully recharge, If you do not have dialtone, please call us at 800-948-5385 for assistance. Thank you!